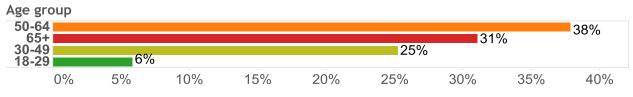

istian |    |    |     |     |     |     |     |     |     |     |     | 52% |
| Other                 |    |    |     |     | 17% |     |     |     |     |     |     |     |
| Protestant            |    |    |     | -   | 17% |     |     |     |     |     |     |     |
| Catholic              |    |    |     | 13% |     |     |     |     |     |     |     |     |
| Muslim                |    |    |     |     |     |     |     |     |     |     |     |     |
| Jewish                | 1% |    |     |     |     |     |     |     |     |     |     |     |
|                       | 0% | 5% | 10% | 15% | 20% | 25% | 30% | 35% | 40% | 45% | 50% | 55% |

## What is the highest level of education have you completed?

#### Republicans







#### Democrats



## How old are you?

#### Republicans



#### Democrats



## What is your gender?

#### Republicans

| Gender         |                  |       |       |     |     |     |     |     |     |     |     |
|----------------|------------------|-------|-------|-----|-----|-----|-----|-----|-----|-----|-----|
| Female<br>Male |                  |       |       |     |     |     |     |     |     | 583 | %   |
| 0%             | % 5 <sup>°</sup> | % 109 | % 15% | 20% | 25% | 30% | 35% | 40% | 45% | 50% | 55% |

## Democrats

| Gender |    |    |     |     |     |     |     |     |     |     |     |     |     |
|--------|----|----|-----|-----|-----|-----|-----|-----|-----|-----|-----|-----|-----|
| Female |    |    |     |     |     |     |     |     |     |     |     | 56  | 8%  |
| Male   |    | 1  | 1   |     |     |     | 1   |