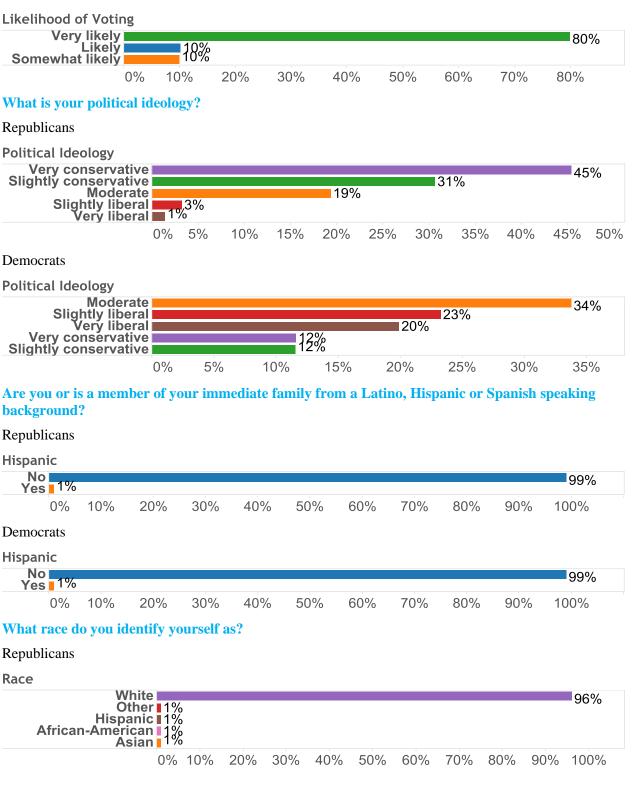

## How likely are you to vote in the Kentucky Presidential Primaries?

#### Republicans

| Likelihood of Vot       | ing |     |     |     |     |     |     |     |     |
|-------------------------|-----|-----|-----|-----|-----|-----|-----|-----|-----|
| Very likel              | y 📃 |     |     |     |     |     |     |     | 77% |
| Likel<br>Somewhat likel | y   | 7%  | 15% |     |     |     |     |     |     |
|                         | 0%  | 10% | 20% | 30% | 40% | 50% | 60% | 70% | 80% |

Democrats

Democrats

Race

| White                                 |      |      |      |      |      |      |      |      |      |      | 97%   |  |
|---------------------------------------|------|------|------|------|------|------|------|------|------|------|-------|--|
| African-American<br>Hispanic<br>Other | 1%   |      |      |      |      |      |      |      |      |      | 9770  |  |
| Other                                 | -    | 0.07 | 000/ | 000/ | 400/ | 500/ | 000/ | 700/ | 000/ | 000/ | 1000/ |  |
|                                       | 0% 1 | 0%   | 20%  | 30%  | 40%  | 50%  | 60%  | 70%  | 80%  | 90%  | 100%  |  |

## Do you identify yourself as an Evangelical Christian or another religion?

#### Republicans

#### Evangelical Christian

| Yes No |     |      |        |      | 22%     |      |         |      |         |      |         |      |         |      |      | 78%  | ó   |
|--------|-----|------|--------|------|---------|------|---------|------|---------|------|---------|------|---------|------|------|------|-----|
|        | 1   |      |        |      |         |      |         |      |         |      |         |      |         |      |      |      |     |
|        | E0/ | 400/ | 4 = 0/ | 000/ | 0 - 0 / | 000/ | 0 = 0 / | 400/ | 4 - 0 / | E00/ | E E 0 / | 000/ | 0 - 0 / | 700/ | 700/ | 000/ | OFO |

5% 10% 15% 20% 25% 30% 35% 40% 45% 50% 55% 60% 65% 70% 75% 80% 85%

#### Democrats

#### **Evangelical Christian**

| Yes<br>No                                                          |    |    |     |     |     |     |     |     |     |     | 48% | 52% |
|--------------------------------------------------------------------|----|----|-----|-----|-----|-----|-----|-----|-----|-----|-----|-----|
|                                                                    | 0% | 5% | 10% | 15% | 20% | 25% | 30% | 35% | 40% | 45% | 50% | 55% |
| Which of the following best represents your religious affiliation? |    |    |     |     |     |     |     |     |     |     |     |     |

## Republicans

Religious affiliation Evangelical Christian Catholic 8% Protestant 7% Other 5% Muslim 1% Jewish 0%

 $5\% \ 10\% \ 15\% \ 20\% \ 25\% \ 30\% \ 35\% \ 40\% \ 45\% \ 50\% \ 55\% \ 60\% \ 65\% \ 70\% \ 75\% \ 80\% \ 85\%$ 

#### Democrats

| Religious affiliation |    |    |     |     |     |     |     |     |     |     |     |     |
|-----------------------|----|----|-----|-----|-----|-----|-----|-----|-----|-----|-----|-----|
| Evangelical Christian |    |    |     |     |     |     |     |     |     |     |     | 52% |
| Other                 |    |    |     |     | 17% |     |     |     |     |     |     |     |
| Protestant            |    |    |     | -   | 17% |     |     |     |     |     |     |     |
| Catholic              |    |    |     | 13% |     |     |     |     |     |     |     |     |
| Muslim                |    |    |     |     |     |     |     |     |     |     |     |     |
| Jewish                | 1% |    |     |     |     |     |     |     |     |     |     |     |
|                       | 0% | 5% | 10% | 15% | 20% | 25% | 30% | 35% | 40% | 45% | 50% | 55% |

## What is your gender?

#### Republicans

| Gender         |                  |       |       |     |     |     |     |     |     |     |     |
|----------------|------------------|-------|-------|-----|-----|-----|-----|-----|-----|-----|-----|
| Female<br>Male |                  |       |       |     |     |     |     |     |     | 583 | %   |
| 0%             | % 5 <sup>°</sup> | % 109 | % 15% | 20% | 25% | 30% | 35% | 40% | 45% | 50% | 55% |