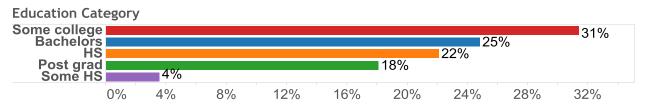

--|-----|-----|-----|-----|-----|-----|-----|
| Evangelical Christian |    |    |     |     |     |     |     |     |     |     |     | 52% |
| Other                 |    |    |     |     | 17% |     |     |     |     |     |     |     |
| Protestant            |    |    |     | -   | 17% |     |     |     |     |     |     |     |
| Catholic              |    |    |     | 13% |     |     |     |     |     |     |     |     |
| Muslim                |    |    |     |     |     |     |     |     |     |     |     |     |
| Jewish                | 1% |    |     |     |     |     |     |     |     |     |     |     |
|                       | 0% | 5% | 10% | 15% | 20% | 25% | 30% | 35% | 40% | 45% | 50% | 55% |

## What is the highest level of education have you completed?

#### Republicans







#### Democrats



## How old are you?

#### Republicans



#### Democrats



## What is your gender?

#### Republicans

| Gender         |                  |       |       |     |     |     |     |     |     |     |     |
|----------------|------------------|-------|-------|-----|-----|-----|-----|-----|-----|-----|-----|
| Female<br>Male |                  |       |       |     |     |     |     |     |     | 583 | %   |
| 0%             | % 5 <sup>°</sup> | % 109 | % 15% | 20% | 25% | 30% | 35% | 40% | 45% | 50% | 55% |

## Democrats

| Gender |    |    |     |     |     |     |     |     |     |     |     |     |     |
|--------|----|----|-----|-----|-----|-----|-----|-----|-----|-----|-----|-----|-----|
| Female |    |    |     |     |     |     |     |     |     |     |     | 56