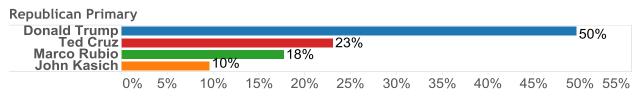

# **Current Kentucky Polling**

March 3, 2016

## Contact: Doug Kaplan, 407-242-1870

## **Executive Summary**

Gravis Marketing, a nonpartisan research firm, conducted a random survey of 1,137 likely Republican and Democratic voters in the Kentucky primaries. The poll was conducted March  $3^{rd}$ . The poll has a margin of error of  $\pm 3.9\%$  for the 618 Republicans and  $\pm 4.3\%$  for the 519 Democrats. The total may not round to 100% because of rounding. The polls were conducted using automated telephone calls (IVR technology) and online responses. The results are weighted by voting demographics.

## Assuming you had to vote today, which 2016 GOP Candidate would you vote for?



## Assuming you had to vote today, which 2016 Democrat Candidate would you vote for?

| Democratic Caucu                  | S     |     |     |     |     |     |     |     |     |     |     |     |  |
|-----------------------------------|-------|-----|-----|-----|-----|-----|-----|-----|-----|-----|-----|-----|--|
| Hillary Clinton<br>Bernie Sanders |       |     |     |     |     |     |     |     | 42% |     |     | 58% |  |
|                                   | 0% 5% | 10% | 15% | 20% | 25% | 30% | 35% | 40% | 45% | 50% | 55% | 60% |  |

## The following questions are for demographic purposes:

## How likely are you to vote in the Kentucky Presidential Primaries?

#### Republicans

| Likelihood of Vot       | ing |     |     |     |     |     |     |     |     |
|---------------------