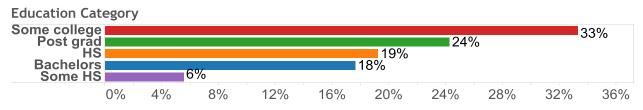

----|-----|-----|-----|
| Evangelical Christian |    |    |     |     |     |     |     |     |     |     |     | 52% |
| Other                 |    |    |     |     | 17% |     |     |     |     |     |     |     |
| Protestant            |    |    |     | -   | 17% |     |     |     |     |     |     |     |
| Catholic              |    |    |     | 13% |     |     |     |     |     |     |     |     |
| Muslim                |    |    |     |     |     |     |     |     |     |     |     |     |
| Jewish                | 1% |    |     |     |     |     |     |     |     |     |     |     |
|                       | 0% | 5% | 10% | 15% | 20% | 25% | 30% | 35% | 40% | 45% | 50% | 55% |

## What is the highest level of education have you completed?

#### Republicans







#### Democrats



## How old are you?

#### Republicans



#### Democrats



## What is your gender?

#### Republicans

| Gender         |                  |       |       |     |     |     |     |     |     |     |     |
|----------------|------------------|-------|-------|-----|-----|-----|-----|-----|-----|-----|-----|
| Female<br>Male |                  |       |       |     |     |     |     |     |     | 583 | %   |
| 0%             | % 5 <sup>°</sup> | % 109 | % 15% | 20% | 25% | 30% | 35% | 40% | 45% | 50% | 55% |

## Democrats

| Gender |    |    |     |     |     |     |     |     |     |     |     |     |     |
|--------|----|----|-----|-----|-----|-----|-----|-----|-----|-----|-----|-----|-----|
| Female |    |    |     |     |     |     |     |     |     |     |     | 56  | 8%  |
| Male   |