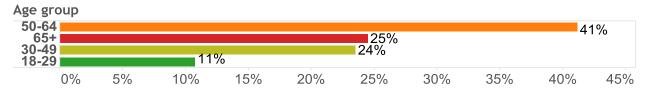

|     |     |     |     |     |     |     |     | 52% |
| Other                 |    |    |     |     | 17% |     |     |     |     |     |     |     |
| Protestant            |    |    |     | -   | 17% |     |     |     |     |     |     |     |
| Catholic              |    |    |     | 13% |     |     |     |     |     |     |     |     |
| Muslim                |    |    |     |     |     |     |     |     |     |     |     |     |
| Jewish                | 1% |    |     |     |     |     |     |     |     |     |     |     |
|                       | 0% | 5% | 10% | 15% | 20% | 25% | 30% | 35% | 40% | 45% | 50% | 55% |

## What is the highest level of education have you completed?

#### Republicans







#### Democrats



## How old are you?

#### Republicans



#### Democrats



## What is your gender?

#### Republicans

| Gender         |                  |       |       |     |     |     |     |     |     |     |     |
|----------------|------------------|-------|-------|-----|-----|-----|-----|-----|-----|-----|-----|
| Female<br>Male |                  |       |       |     |     |     |     |     |     | 583 | %   |
| 0%             | % 5 <sup>°</sup> | % 109 | % 15% | 20% | 25% | 30% | 35% | 40% | 45% | 50% | 55% |

## Democrats

| Gender |    |    |     |     |     |     |     |     |     |     |     |     |     |
|--------|----|----|-----|-----|-----|-----|-----|-----|-----|-----|-----|-----|-----|
| Female |    |    |     |     |     |     |     |     |     |     |     | 56  | 8%  |
| Male   |    | 1  | 1   |     |     |     | 1   |     |     | 44% |